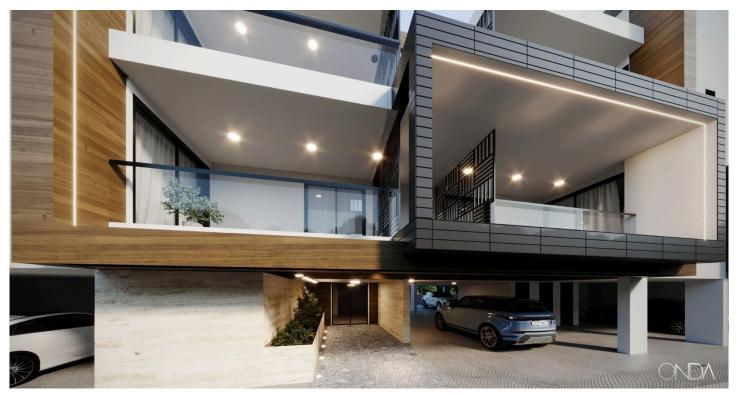

## **Two Bedroom Penthouse Apartment in Livadia** 10011

**€275,000** +VAT

New development in the Larnaca district delivering in December 2024.

Set on a corner plot facing a green park area in the heart of Livadhia village, has fast and easy access to schools, supermarkets, cafes, bars and restaurants as well as all that the Dekelia Road coastline has to offer including its' blue flag beaches.

Larnaca town is a mere 10-minute drive from this point and the highway network is virtually on the doorstep. A modern style building with an array of artistic design features throughout.

As an A class building you can expect high quality materials and finishes to this project. For those of you who are considering buying in Livadhia, this is an opportunity not to be missed.