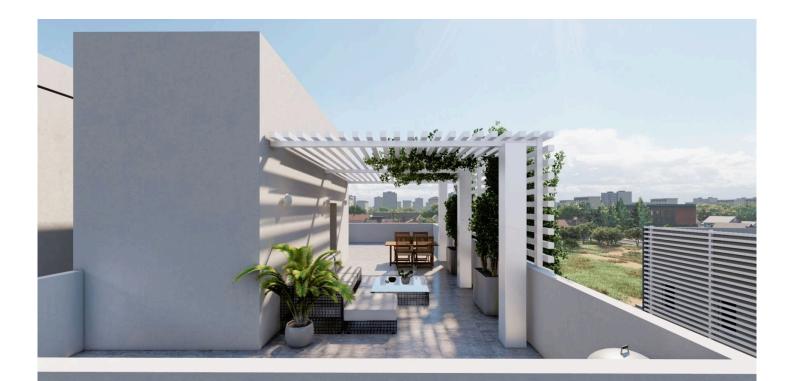

## Penthouse Apartment of Two Bedroom in Livadia, Larnaca #3415

**€286,000** +VAT

The apartment consists of two bedroom and 2 bathroom with a kitchen combined with living room, covered parking space, covered verandas which comes together with storage along with a roof garden.