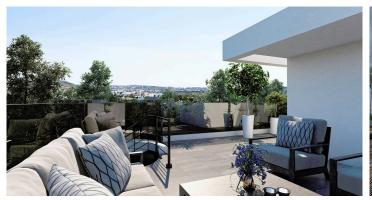

## Penthouse Apartment of Two Bedroom in Livadia, Larnaca #3415

**€286,000** +VAT

The apartment consists of two bedroom and 2 bathroom with a kitchen combined with living room, covered parking space, covered verandas which comes together with storage along with a roof garden.