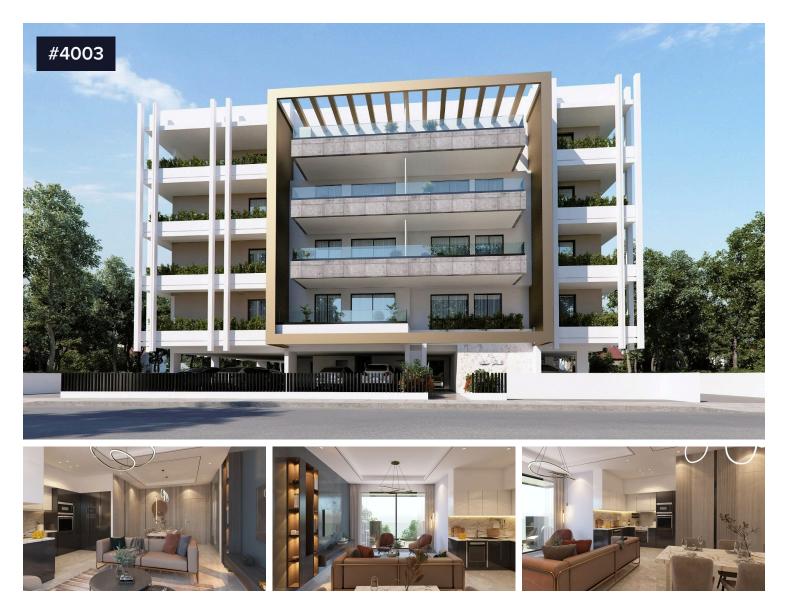

## 2 Bedroom Penthouse Near Metropolis Mall €335,000 +vat

## Sotiros, Larnaca

Completion: March 2027

Discover a stunning two bedroom penthouse apartment in the sought-after Sotiros area, near the Metropolis Mall and Salamina Stadium. This modern residence is perfectly positioned just five minutes' drive from the upcoming Larnaca New Marina and the bustling Metropolis Mall. Nestled next to a serene green area, it provides a peaceful atmosphere while being close to all essential amenities.

The development offers a range of apartments, including one, two, and three-bedroom options, catering to diverse

**Bedrooms** 

**Bathrooms** 

Covered

**84.1** m<sup>2</sup>

Energy efficiency rating