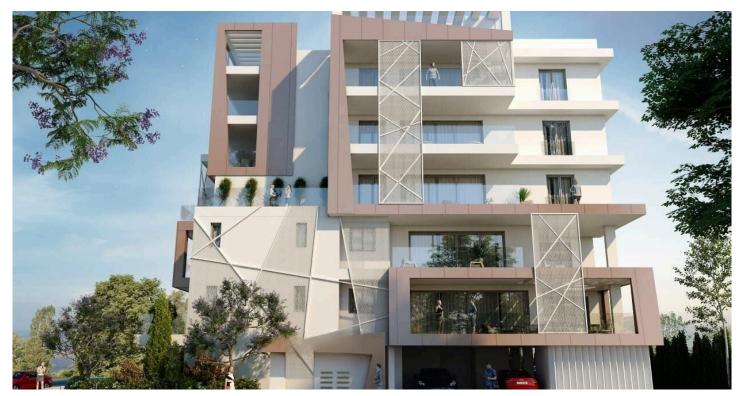

## Penthouse Two Bedroom Apartment near the Larnaca Port #4323

**€440,000** +VAT

Completion: September of 2024

This two spacious bedroom penthouse apartment, located near Larnaca Port, features two showers, including an en suite shower, and a guest WC. The design includes a combined kitchen and living room, covered parking, and a storage room. The total area of the apartment is 144.80 sqm. Additionally, the apartment boasts a roof garden with a stunning sea view. It is within walking distance to Larnaca Port and the Radisson Blu hotel and is conveniently situated next to all amenities, offering both luxury and accessibility in a prime location.