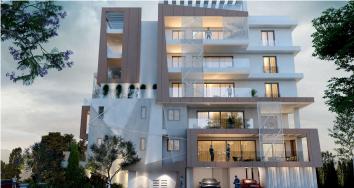

## Penthouse Two Bedroom Apartment near the Larnaca Port #4323

**€440,000** +VAT

Completion: September of 2024

This two spacious bedroom penthouse apartment, located near Larnaca Port, features two showers, including an en suite shower, and a guest WC. The design includes a combined kitchen and living room, covered parking, and a storage room. The total area of the apartment is 144.80 sqm. Additionally, the apartment boasts a roof garden with a stunning sea view. It is within walking distance to Larnaca Port and the Radisson Blu hotel and is conveniently situated next to all amenities, offering both luxury and accessibility in a prime location.