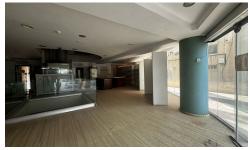

## Commercial Building for Rent next to McDonalds

€10,000 /month

Sotiros, Larnaca

For rent is a spacious commercial building in Sotiros, offering an impressive 1400 m2 of internal space. This well-designed property is situated on the sixth floor of a six-story building, equipped with an elevator for easy access. The building, constructed in 2007, sits on a large plot, providing ample room for various business needs.