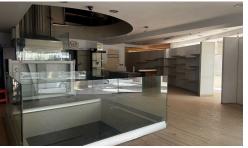

## Commercial Building for Rent next to McDonalds

€10,000 /month

Sotiros, Larnaca

For rent is a spacious commercial building in Sotiros, offering an impressive 1400 m2 of internal space. This well-designed property is situated on the sixth floor of a six-story building, equipped with an elevator for easy access. The building, constructed in 2007, sits on a large plot, providing ample room for various business needs.