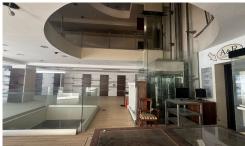

## Commercial Building for Rent next to McDonalds

€10,000 /month

Sotiros, Larnaca

For rent is a spacious commercial building in Sotiros, offering an impressive 1400 m2 of internal space. This well-designed property is situated on the sixth floor of a six-story building, equipped with an elevator for easy access. The building, constructed in 2007, sits on a large plot, providing ample room for various business needs.