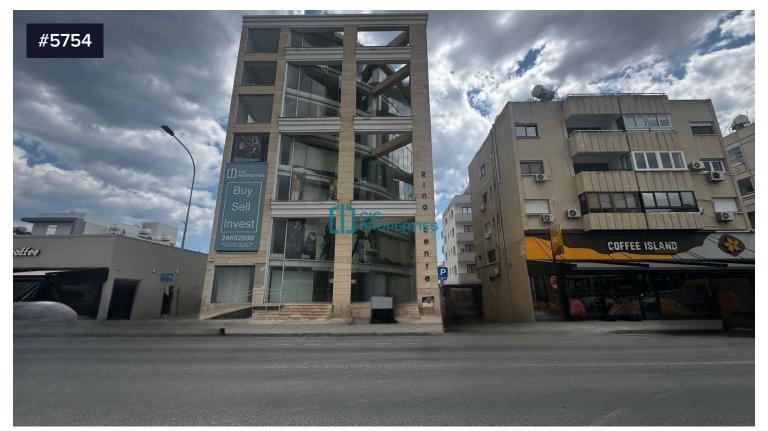

## Commercial Building for Rent next to McDonalds

€10,000 /month

Sotiros, Larnaca

For rent is a spacious commercial building in Sotiros, offering an impressive 1400 m2 of internal space. This well-designed property is situated on the sixth floor of a six-story building, equipped with an elevator for easy access. The building, constructed in 2007, sits on a large plot, providing ample room for various business needs.

The location in Sotiros is highly sought after, known for its vibrant atmosphere and accessibility. This area boasts a blend of local amenities, including restaurants, shops, and public transport, all within a short distance. Residents and