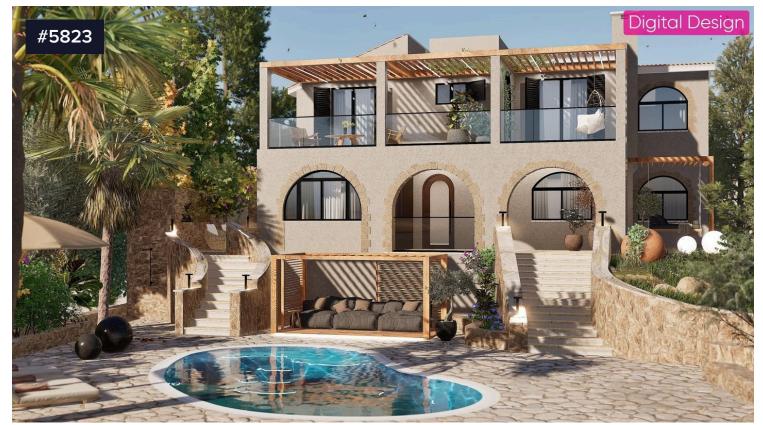

## Stunning 3 Bedroom Villa, Kamares Village, Tala, €950,000 Paphos

Tala, Paphos

The property is a two-storey, detached residence known as "Villa Wintercherry," combining luxury with comfort. The property is located in the award-winning project known as Leptos Kamares Village. The project is characterized by unique traditional architecture, offering stunning views of the countryside, the Paphos coastline, and the Mediterranean Sea. The ground floor consists of a kitchen with a new design, a living room with a fireplace, a dining area, an entrance hall, a guest WC, and verandas (covered/uncovered). The first floor consists of three bedrooms—two of which benefit from en-suite bathrooms and a veranda. Externally, there is a private swimming