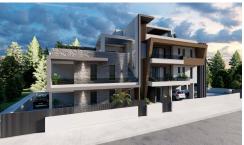

## Modern Kalithea Apartment with Two Bedrooms For Sale

€258,000 +VAT

For sale is a modern apartment under construction, offering a total internal space of 83.8 square meters. Located on the top floor of a two-story building with a convenient elevator, this residence features two spacious bedrooms and two contemporary bathrooms. The apartment is designed with an emphasis on comfort and energy efficiency, holding a top A rating for energy performance. Its open-plan layout gives a bright and airy feel, and large windows provide a beautiful country view that brings nature into your home.