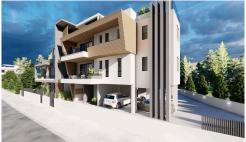

## Modern Kalithea Apartment with Two Bedrooms For Sale

€258,000 +VAT

For sale is a modern apartment under construction, offering a total internal space of 83.8 square meters. Located on the top floor of a two-story building with a convenient elevator, this residence features two spacious bedrooms and two contemporary bathrooms. The apartment is designed with an emphasis on comfort and energy efficiency, holding a top A rating for energy performance. Its open-plan layout gives a bright and airy feel, and large windows provide a beautiful country view that brings nature into your home.