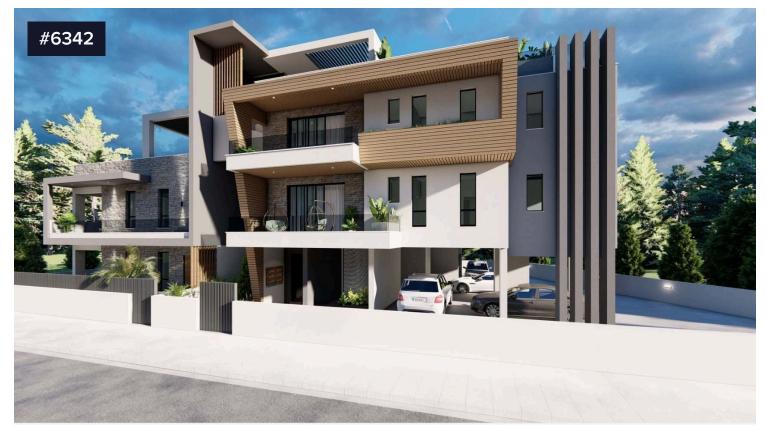

## Modern Kalithea Apartment with Two Bedrooms For Sale

€258,000 +VAT

For sale is a modern apartment under construction, offering a total internal space of 83.8 square meters. Located on the top floor of a two-story building with a convenient elevator, this residence features two spacious bedrooms and two contemporary bathrooms. The apartment is designed with an emphasis on comfort and energy efficiency, holding a top A rating for energy performance. Its open-plan layout gives a bright and airy feel, and large windows provide a beautiful country view that brings nature into your home.